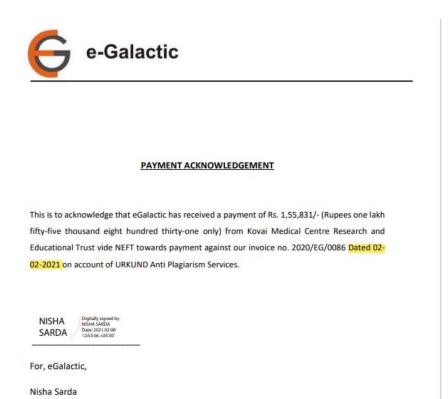

### 4. Plagiarism Checking Software(URKUND Ouriginal)

(An Autonomous Institution, Affiliated to Bharathiar University, Coimbatore)

Approved by Government of Tamil Nadu and Accredited by NAAC with 'A' Grade (2nd Cycle)